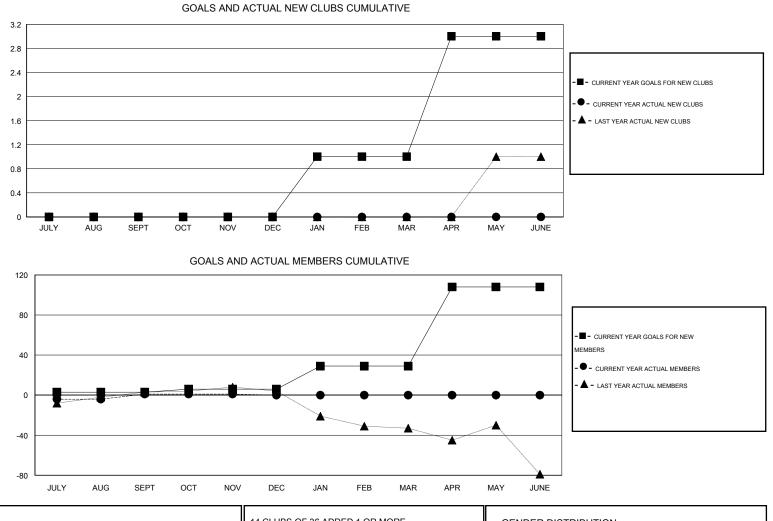

## 

| GMT: HAL GRIFFIN |                  |                   | LOCATION ARKANSAS |                  |                       |                    |                                     |                    | GMT CA 1         |
|------------------|------------------|-------------------|-------------------|------------------|-----------------------|--------------------|-------------------------------------|--------------------|------------------|
| Clubs            |                  |                   |                   |                  | Members               |                    |                                     |                    |                  |
|                  | RESU             | LTS FOR 2015-2016 |                   |                  | RESULTS FOR 2015-2016 |                    |                                     |                    |                  |
| QUARTER          | NEW CLUB<br>GOAL | NEW CLUBS         | DROPPED<br>CLUBS  | NET<br>GAIN/LOSS | QUARTER               | NEW MEMBER<br>GOAL | CHARTER AND<br>NEW MEMBERS<br>ADDED | DROPPED<br>MEMBERS | NET<br>GAIN/LOSS |
| JULY/AUG/SEPT    | 0                | 0                 | 1                 | -1               | JULY/AUG/SEPT         | 3                  | 22                                  | 21                 | 1                |
| OCT/NOV/DEC      | 0                | 0                 | 0                 | 0                | OCT/NOV/DEC           | 3                  | 12                                  | 12                 | 0                |
| JAN/FEB/MAR      | 1                | 0                 | 0                 | 0                | JAN/FEB/MAR           | 23                 | 0                                   | 0                  | 0                |
| APR/MAY/JUNE     | 2                | 0                 | 0                 | 0                | APR/MAY/JUNE          | 79                 | 0                                   | 0                  | 0                |